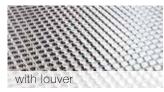

## CEILING LUMINAIRE FOR RECESSED INSTALLATION IN PANEL CEILINGS (DAMPA DCC300)

| Design           | According to rules of maritime classification societies and relevant standards  |  |  |
|------------------|---------------------------------------------------------------------------------|--|--|
| Housing          | Galvanized steel,<br>powder coated white (RAL9016)                              |  |  |
| Diffuser         | Clear polycarbonate with ice crystal or prismatic structure or parabolic louver |  |  |
| Mounting         | Mounting brackets and side rails                                                |  |  |
| Cable entry      | 2 inlets for cables max. Ø 11 mm                                                |  |  |
| Protection class | IP20 / IP44 in conjunction with ceiling, IP20 with louver                       |  |  |
| Voltage          | 220-240 V AC                                                                    |  |  |
| Frequency        | 50-60 Hz                                                                        |  |  |