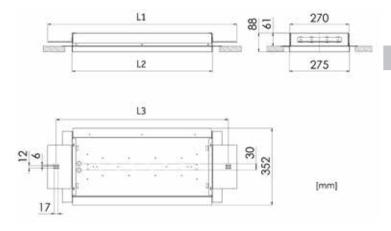

### **EXTRAS**

- > 120 V AC execution
- > 24 V DC execution
- > Dimmable
- > Emergency battery back-up
- > Alternative housing colors
- > Different diffusers available

| TYPE | L1 | L2 | L 3 |
|------|----|----|-----|
|------|----|----|-----|

DE95 DCC S 864 640 785 DE95 DCC L 1477 1250 1398