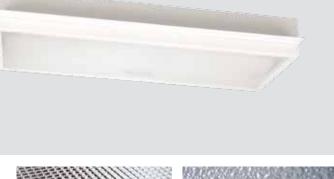

# RECESSED CEILING LUMINAIRE

## CEILING LUMINAIRE FOR RECESSED INSTALLATION IN PANEL CEILINGS (DAMPA DCC300)

| Design           | According to rules of maritime classification societies and relevant standards  |  |  |
|------------------|---------------------------------------------------------------------------------|--|--|
| Housing          | Galvanized steel,<br>powder coated white (RAL9016)                              |  |  |
| Diffuser         | Clear polycarbonate with ice crystal or prismatic structure or parabolic louver |  |  |
| Mounting         | Mounting brackets and side rails                                                |  |  |
| Cable entry      | 2 inlets for cables max. Ø 11 mm                                                |  |  |
| Protection class | IP20 / IP44 in conjunction with ceiling, IP20 with louver                       |  |  |
| Voltage          | 220-240 V AC                                                                    |  |  |
| Frequency        | 50-60 Hz                                                                        |  |  |