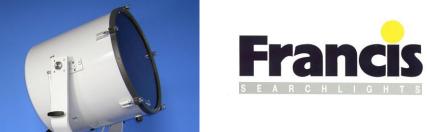

## **APPLICATION**

The new FRANCIS range of variable speed Remote Controlled Searchlights incorporate the design features required to successfully operate searchlights in the most demanding product operating environments on land and sea.

The FR480RC Range is a high quality large sized range remote control searchlight.

## **SPECIFICATION**

- Tungsten Halogen light source
- Toughened front glass.
- Parabolic form polished glass reflector
- Constructed from marine grade materials and fixings
- Powder coated and stove enamel paint finish.
- Spill rings to prevent unwanted glare and stray light
- Remote pan rotation 385° with tilt /elevation control  $\pm 40^{\circ}$ .
- Variable speed LED joystick, with auto home position and
- RS485 connectivity.
- Variable Rotation Speed 1 to 20°/sec (Pan)
- Variable Elevation Speed 1 to 10°/sec (Tilt).
- Heater fitted in gearbox & optional in the barrel
- Remote lamp focus fitted as standard.
- Operational temperature -50°C
- Sealing IP66 Gearbox, IP56 Searchlight
- Searchlight weight 56.5 kgs.