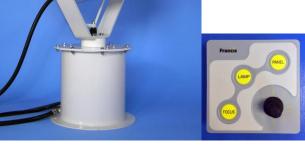

Francis Searchlights have developed and improved all remote controlled searchlights across the range still further by adding full variable speed, a new modern and sleek joystick control panel, using membrane and LED technology, offering RS485 interface and an auto home position setting, all at no extra cost.

## **SPECIFICATION**

- Tungsten Halogen light source
- Toughened front glass.
- Parabolic form polished glass reflector
- Constructed from marine grade materials and fixings
- Powder coated and stove enamel paint finish.
- Spill rings to prevent unwanted glare and stray light
- Remote pan rotation 385° with tilt /elevation control  $\pm 40^{\circ}$ .
- Variable speed LED joystick, with auto home position and
- RS485 connectivity.
- Variable Rotation Speed 1 to 20°/sec (Pan)
- Variable Elevation Speed 1 to 10°/sec (Tilt).
- Heater fitted in gearbox & optional in the barrel
- Remote lamp focus fitted as standard.
- Operational temperature -50°C
- Sealing IP66 Gearbox, IP56 Searchlight
- Searchlight weight 56.5 kgs.