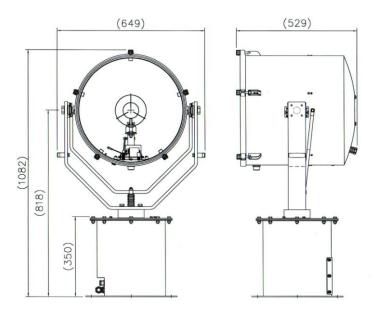

## **ALL DIMENSIONS IN MILLIMETRES**

Base fixing details:

4 holes 12.5 Ø equi-spaced on a 350mm PCD Joystick panel 120 x 120mm (106 x 106mm cutout)

Part Numbers

Type Supply Watts Part No Lamp No FR480RC 115/230v 1000w A7030 See below FR480RC 115/230v 2000w A7031 See below