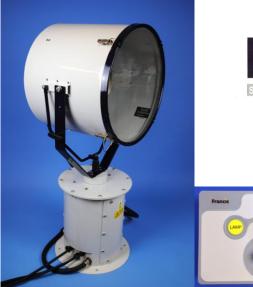

## L480RC Issue 6 Halogen, Remote Control, Variable Speed

The new FRANCIS range of variable speed Remote Controlled Searchlights incorporate the design features required to successfully operate searchlights in the most demanding product operating environments on land and sea.

The L480RC Range is a high quality large sized range remote control searchlight.

## **SPECIFICATION**

- Tungsten Halogen light source
- Toughened front glass.
- Parabolic formed aluminium reflector
- Constructed from stainless steel & marine grade materials
- Powder coated and stove enamel paint finish.
- Spill rings to prevent unwanted glare and stray light
- Remote pan rotation 385° with tilt /elevation control  $\pm 40^{\circ}$ .
- Variable speed LED joystick, with auto home position and
- RS485 connectivity.
- Variable Rotation Speed 1 to 20°/sec (Pan)
- Variable Elevation Speed 1 to 10°/sec (Tilt).
- Heater fitted in gearbox & optional in the barrel
- Remote lamp focus available as an option.
- Operational temperature -50°C
- Sealing IP66 Gearbox, IP66 Searchlight
- Searchlight weight 43 kgs.