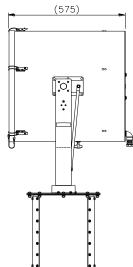

## **ALL DIMENSIONS IN MILLIMETRES**

Base fixing details:

4 holes 12.5 Ø equi-spaced on a 350mm PCD Joystick panel 120 x 120mm (106 x 106mm cutout)

Part NumbersTypeSupplyWattsPart NoLamp NoL480RC115/230v1000wA7016See belowL480RC115/230v2000wA7018See below