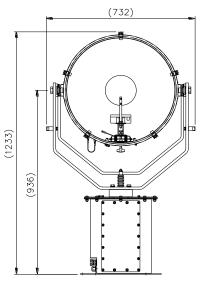

## **ALL DIMENSIONS IN MILLIMETRES**

Base fixing details:

4 holes 12.5 Ø equi-spaced on a 350mm PCD Joystick panel 120 x 120mm (106 x 106mm cutout)

Part NumbersTypeSupplyWattsPart NoLamp NoL480RC115/230v1000wA7016See belowL480RC115/230v2000wA7018See below