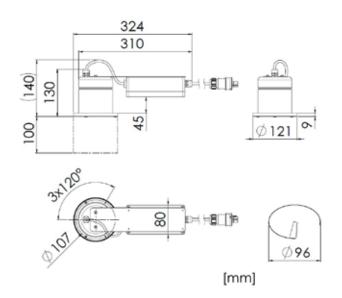

## WATERTIGHT DOWNLIGHT, ADJUSTABLE, FOR MR16 LED LAMPS. APPLICABLE FOR OUTDOOR AREAS

| Design           | According to rules of maritime classification societies and relevant standards |
|------------------|--------------------------------------------------------------------------------|
| Housing          | Stainless steel, powder coated black                                           |
| Decorative ring  | Stainless steel, glossy                                                        |
| Cover            | Clear glass                                                                    |
| Mounting         | 3 mounting holes, Ø 4 mm, for ceilings max. 20 mm                              |
| Connection type  | Connection cable with Wieland 3-pole plug                                      |
| Cable entry      | Cable gland brass for cables Ø 4-8 mm                                          |
| Protection class | IP65                                                                           |
| Weight           | 1.6 kg                                                                         |
| Light source     | MR16 LED (not included)                                                        |
| Wattage          | Max. 35 W                                                                      |
| Lamp base        | GU5.3                                                                          |
| Voltage          | 230 V AC                                                                       |
| Frequency        | 50-60 Hz                                                                       |
|                  |                                                                                |