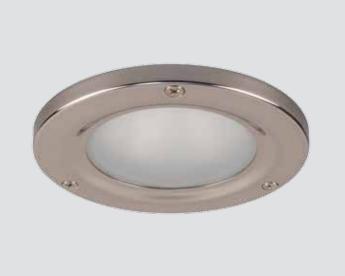

## WATERTIGHT DOWNLIGHT, ADJUSTABLE, FOR MR16 LED LAMPS. APPLICABLE FOR OUTDOOR AREAS

| Design           | According to rules of maritime classification societies and relevant standards |
|------------------|--------------------------------------------------------------------------------|
| Housing          | Stainless steel, powder coated black                                           |
| Decorative ring  | Stainless steel, glossy                                                        |
| Cover            | Clear glass                                                                    |
| Mounting         | 3 mounting holes, Ø 4 mm, for ceilings max. 20 mm                              |
| Connection type  | Connection cable with Wieland 3-pole plug                                      |
| Cable entry      | Cable gland brass for cables Ø 4-8 mm                                          |
| Protection class | IP65                                                                           |
| Weight           | 1.6 kg                                                                         |
| Light source     | MR16 LED (not included)                                                        |
| Wattage          | Max. 35 W                                                                      |
| Lamp base        | GU5.3                                                                          |
| Voltage          | 230 V AC                                                                       |
| Frequency        | 50-60 Hz                                                                       |
|                  |                                                                                |